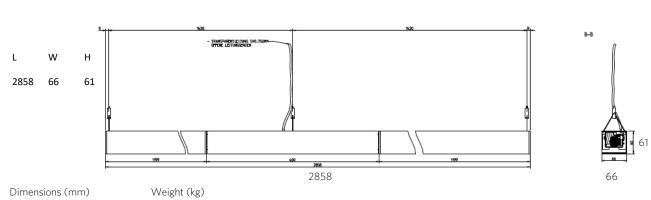

ire suspension for max. 5m drop height (2 toolless adjustable automatic wire clamps and 2 Y-shaped steel wires). Visible metal parts bright galvanised. Transparent connecting cables from canopy to luminaire.

| Lamps                           | Power supply            |                               | Product code          |
|---------------------------------|-------------------------|-------------------------------|-----------------------|
| LED                             | Dali                    |                               | LINEAR-ICE-DOUBLE-LED |
| Luminaire Luminous Flux<br>(Lm) | Luminaire output<br>(W) | Luminaire efficiency (WLm / ) | Luminous colour       |
| Cir.5560Lm                      | Cir.38w                 | -                             | 4000K                 |



2858 x 66 x 61

5.5kg