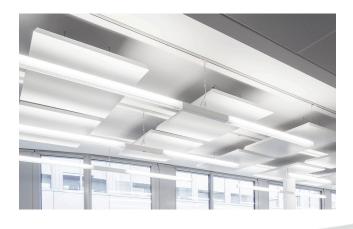

## Spectral®

Linear-ICE Linear LED Pendant Double pendant

## Linear LED translucent Pendant

LINEAR-ICE-LED

Design: Pendant luminaire for direct-indirect light distribution, with luminaire head in satinised acrylic. Translucent, UV-stabilised, Cover panel transparent at the top.

Separate canopy to accommodate the electrical components.

Dali dimmable power supply remote and housed in the ceiling.

Mounting: Pendant mounting. Stepless height adjustable wire suspension for max. 5m drop height (2 toolless adjustable automatic wire clamps and 2 Y-shaped steel wires). Visible metal parts bright galvanised. Transparent connecting cables from canopy to luminaire.